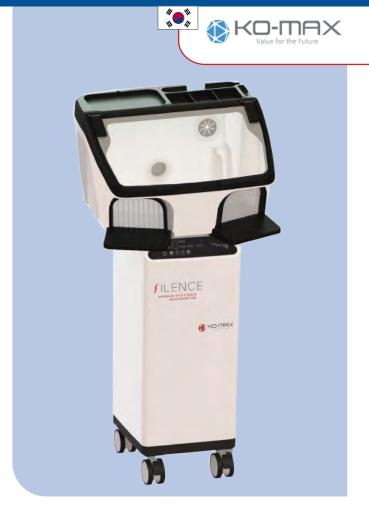

## Silence 50L

## **Moblie Workstation**

| Technical Specifications |                                                 |
|--------------------------|-------------------------------------------------|
| Power supply             | AC 220-240V (100-120V), 50/60Hz, single phase   |
| Motor RPM                | 32000 RPM                                       |
| Air pressure             | 23.7 kPa (230 V); 25.2 kPa (120 V)              |
| Air flow                 | 3750 l/min (230 V); 3660 l/min (120 V)          |
| Body materials           | ABS, PP, PC                                     |
| Output power             | 1251 W (230 V); 1247 W (120 V)                  |
| Current                  | 5.2 A (230 V); 10 A (120 V)                     |
| Control panel            | Suction level display, filter arm, vacuum motor |
| 1st filter               | Pocket filter                                   |
| 2nd filter               | ULPA filter (99.9995 %)                         |
| 3rd filter               | Carbon filter                                   |
| 4th filter               | Membrane filter                                 |
| Noise level              | Max. 55 dB                                      |
| Suction level            | 1 - 9 steps                                     |
| Motor operating temp.    | 0 - 40 C                                        |
| Dimensions (Body)        | W 295 x D 330 x H 750 mm                        |

**GA-10-L** 

- This device can be linked with micromotor controller.
- Filter replacement (cleaning) alarm by pneumatic sensor.