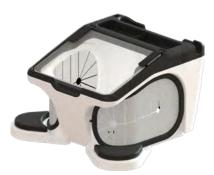

## Silence H1

## **Desktop Dust Collector**

Hose

| Technical Specifications |                                                  |
|--------------------------|--------------------------------------------------|
| Power supply             | AC 220-240V (100-120V), 50/60Hz, single<br>phase |
| Motor RPM                | 32000 RPM                                        |
| Air pressure             | 23.7 kPa (230 V); 25.2 kPa (120 V)               |
| Air flow                 | 3750 l/min (230 V); 3660 l/min (120 V)           |
| Output power             | 1251 W (230 V); 1247 W (120 V)                   |
| Current                  | 5.2 A (230 V); 10 A (120 V)                      |
| Control panel            | Suction level display, filter arm, vacuum motor  |
| 1st filter               | Pocket filter                                    |
| 2nd filter               | ULPA filter (99.9995 %)                          |
| 4th filter               | Membrane filter                                  |
| Noise level              | Max. 55 dB                                       |
| Suction level            | 1 - 9 steps                                      |
| Motor operating temp.    | 0 - 40 C                                         |
| Dimensions (Body)        | W 295 x D 330 x H 485 mm                         |

- This device can be linked with micromotor controller.
- Filter replacement (cleaning) alarm by pneumatic sensor.