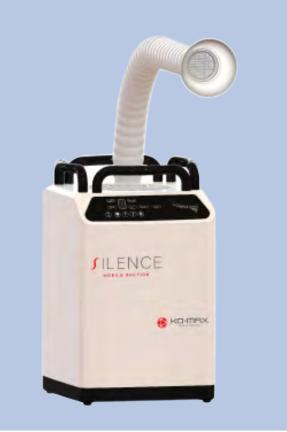

## Silence 50L

## **Moblie Workstation**

| Technical Specifications |                                                 |
|--------------------------|-------------------------------------------------|
| Power supply             | AC 220-240V (100-120V), 50/60Hz, single phase   |
| Motor RPM                | 32000 RPM                                       |
| Air pressure             | 23.7 kPa (230 V); 25.2 kPa (120 V)              |
| Air flow                 | 3750 l/min (230 V); 3660 l/min (120 V)          |
| Body materials           | ABS, PP, PC                                     |
| Output power             | 1251 W (230 V); 1247 W (120 V)                  |
| Current                  | 5.2 A (230 V); 10 A (120 V)                     |
| Control panel            | Suction level display, filter arm, vacuum motor |
| 1st filter               | Pocket filter                                   |
| 2nd filter               | ULPA filter (99.9995 %)                         |
| 3rd filter               | Carbon filter                                   |
| 4th filter               | Membrane filter                                 |
| Noise level              | Max. 55 dB                                      |
| Suction level            | 1 - 9 steps                                     |
| Motor operating temp.    | 0 - 40 C                                        |
| Dimensions (Body)        | W 295 x D 330 x H 750 mm                        |

**GA-10-L** 

- This device can be linked with micromotor controller.
- Filter replacement (cleaning) alarm by pneumatic sensor.