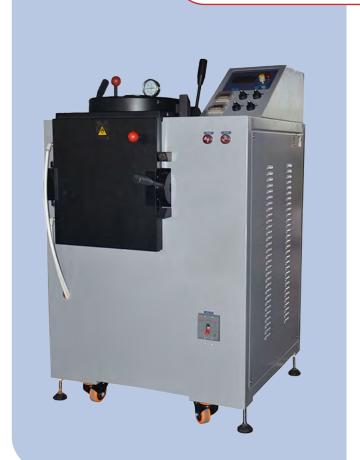

## CXM G1/P1 Gold Bullion & Gold Ingot Rapid Prototyping Machine

This machine can make pure gold plate, silver plate, gold ingot and silver ingot with different specification from 1 to 100 kg.

It is completely vacuum prototyping casting chamber. Crucibles are durable completely solving the problem of shrinkage, water wave and unevenness of gold plate.

The casting pieces made by this machine are even in surface without holes, oxidation and tinting.

| Technical Specification |                                                                                  |
|-------------------------|----------------------------------------------------------------------------------|
| Power supply            | 3 phase, 380V                                                                    |
| Power                   | within 15 kW                                                                     |
| Melting time            | 6 - 9 minutes                                                                    |
| Casting method          | Once forming                                                                     |
| Vacuum configuration    | 30 l/s                                                                           |
| Applied materials       | Gold, platinum, porpezite and pure silver                                        |
| Metal capacity          | 1 kg - 5 kg                                                                      |
| Applicable mold         | Gold and silver plates, bars and ingots of national standard and self definition |
| Cooling water           | Cooling water tank or cooling water machine                                      |
| Dimensions              | 750 x 700 x 1200 mm                                                              |