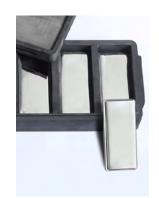

## CXM G1/P1 Gold Bullion & Gold Ingot Rapid Prototyping Machine

This machine can make pure gold plate, silver plate, gold ingot and silver ingot with different specification from 1 to 100 kg.

It is completely vacuum prototyping casting chamber. Crucibles are durable completely solving the problem of shrinkage, water wave and unevenness of gold plate.

The casting pieces made by this machine are even in surface without holes, oxidation and tinting.

| Technical Specification |                                                                                  |
|-------------------------|----------------------------------------------------------------------------------|
| Power supply            | 3 phase, 380V                                                                    |
| Power                   | within 15 kW                                                                     |
| Melting time            | 6 - 9 minutes                                                                    |
| Casting method          | Once forming                                                                     |
| Vacuum configuration    | 30 l/s                                                                           |
| Applied materials       | Gold, platinum, porpezite and pure silver                                        |
| Metal capacity          | 1 kg - 5 kg                                                                      |
| Applicable mold         | Gold and silver plates, bars and ingots of national standard and self definition |
| Cooling water           | Cooling water tank or cooling water machine                                      |
| Dimensions              | 750 x 700 x 1200 mm                                                              |