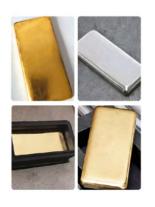

## CXM G1/P1 Gold Bullion & Gold Ingot Rapid Prototyping Machine

This machine can make pure gold plate, silver plate, gold ingot and silver ingot with different specification from 1 to 100 kg.

It is completely vacuum prototyping casting chamber. Crucibles are durable completely solving the problem of shrinkage, water wave and unevenness of gold plate.

The casting pieces made by this machine are even in surface without holes, oxidation and tinting.

| Technical Specification |                                                                                  |
|-------------------------|----------------------------------------------------------------------------------|
| Power supply            | 3 phase, 380V                                                                    |
| Power                   | within 15 kW                                                                     |
| Melting time            | 6 - 9 minutes                                                                    |
| Casting method          | Once forming                                                                     |
| Vacuum configuration    | 30 l/s                                                                           |
| Applied materials       | Gold, platinum, porpezite and pure silver                                        |
| Metal capacity          | 1 kg - 5 kg                                                                      |
| Applicable mold         | Gold and silver plates, bars and ingots of national standard and self definition |
| Cooling water           | Cooling water tank or cooling water machine                                      |
| Dimensions              | 750 x 700 x 1200 mm                                                              |